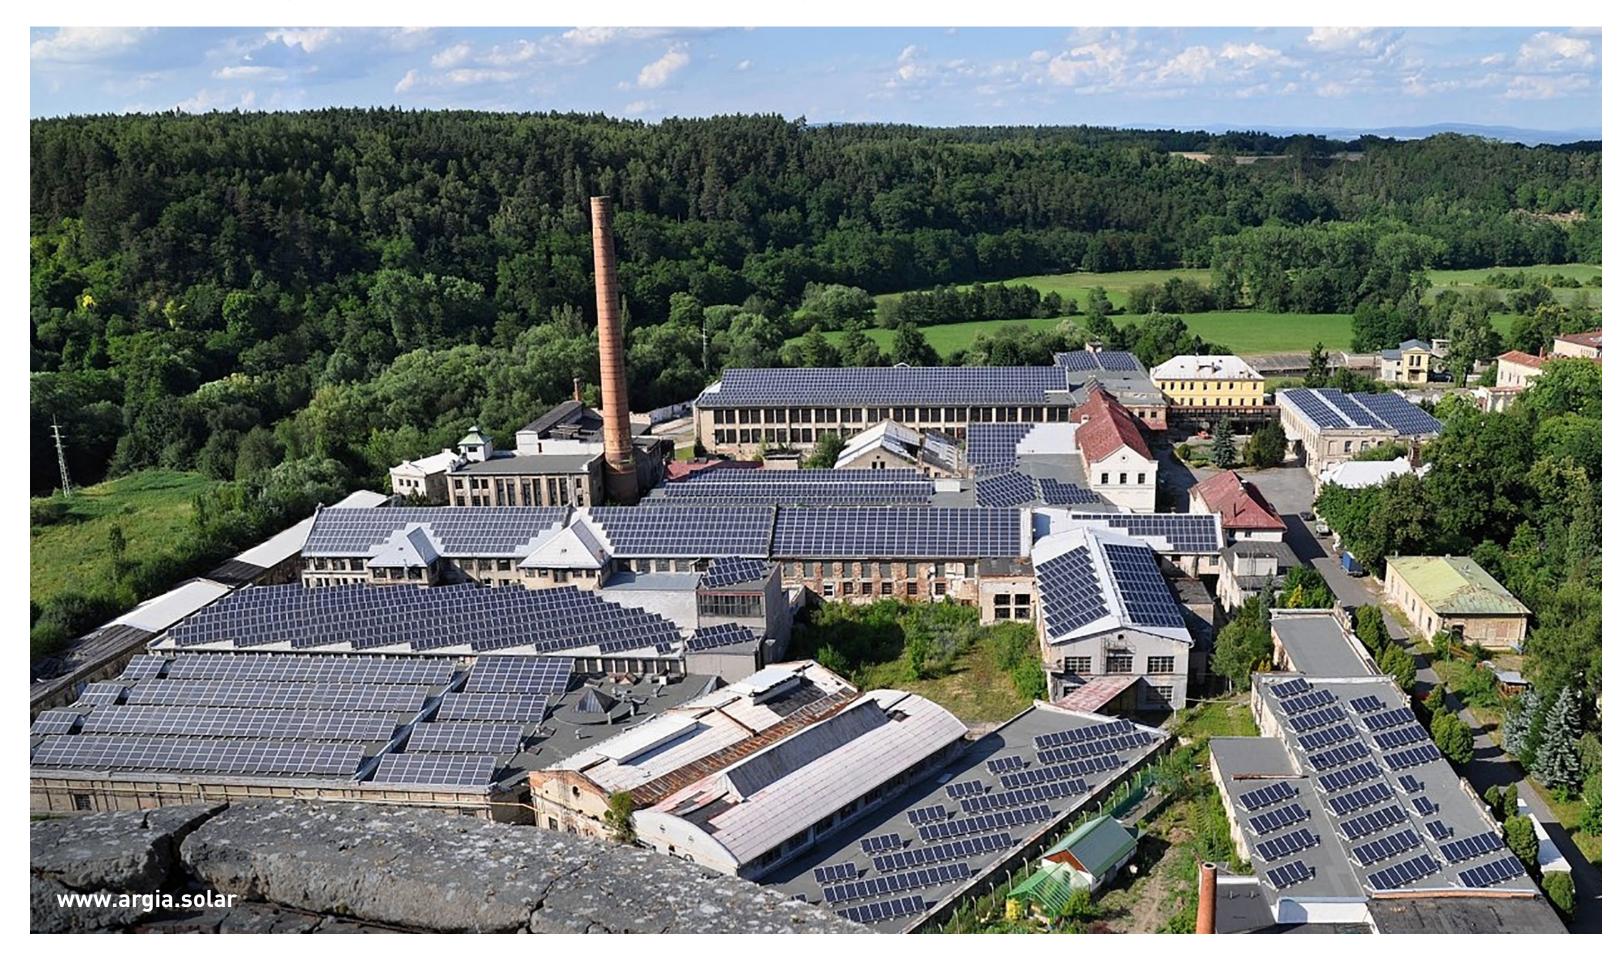

The photovoltaic power station with an output of less than 1 MWp, which is built on the roofs of the Josefův Důl industrial park close to Mladá Boleslav. The power station is one of the most technically complex projects in the Czech republic, as it is a combination of 16 roofs of different surface quality, inclination, orientation and size, where the output is brought to one point. The whole project was realized within two months and the power station supplies the whole park with electricity. The photovoltaic power station monitors all production parameters, including all meteorological data, has a complete overview of the output and efficiency of the system. Thanks to the operation of the photovoltaic power station, it offers its tenants a cheap rate of electricity.