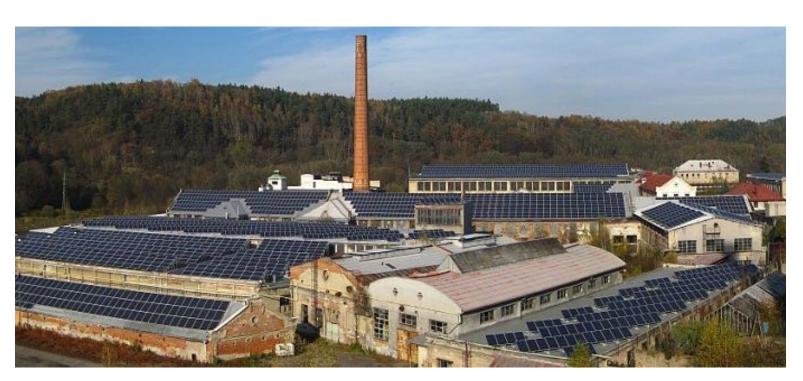

The photovoltaic power station with an output of less than 1 MWp, which is built on the roofs of the Josefův Důl industrial park close to Mladá Boleslav. The power station is one of the most technically complex projects in the Czech republic, as it is a combination of 16 roofs of different surface quality, inclination, orientation and size, where the output is brought to one point. The whole project was realized within two months and the power station supplies the whole park with electricity. The photovoltaic power station monitors all production parameters, including all meteorological data, has a complete overview of the output and efficiency of the system. Thanks to the operation of the photovoltaic power station, it offers its tenants a cheap rate of electricity.