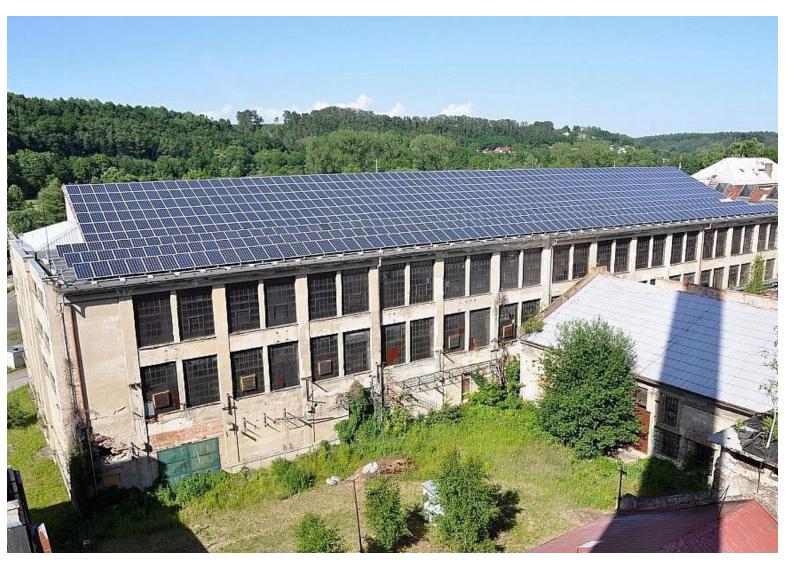

The photovoltaic power station with an output of less than 1 MWp, which is built on the roofs of the Josefův Důl industrial park close to Mladá Boleslav. The power station is one of the most technically complex projects in the Czech republic, as it is a combination of 16 roofs of different surface quality, inclination, orientation and size, where the output is brought to one point. The whole project was realized within two months and the power station supplies the whole park with electricity. The photovoltaic power station monitors all production parameters, including all meteorological data, has a complete overview of the output and efficiency of the system. Thanks to the operation of the photovoltaic power station, it offers its tenants a cheap rate of electricity.